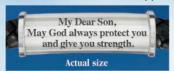

## MY DEAR SON, MAY GOD ALWAYS PROTECT YOU AND GIVE YOU STRENGTH

- Hand-crafted in Braided Genuine Leather and Solid Stainless Steel
- **Etched Diamond-shaped Cross** Set with a Genuine Black Sapphire

Finely etched on the reverse side with: My Dear Son, May God always protect you and give you strength.

At the center, a cylinder in durable solid stainless steel reveals a diamond-shaped cross set with a rare genuine black sapphire. The reverse side of the cylinder is finely etched with the uplifting sentiment, "My Dear Son, May God always protect you and give you strength." Sized 81/2" to fit most wrists, it has a unique stainless steel magnetic clasp, making the bracelet easy to put on or take off.