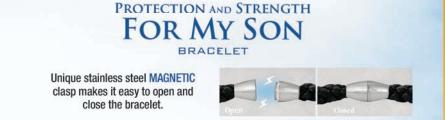

#### Genuine Leather, Solid Stainless Steel and Genuine Black Sapphire

A meaningful expression of faith and your love, the "Protection and Strength for My Son" Bracelet is superbly crafted in an original jewelry design. It features a handsome braided genuine leather bracelet.

At the center, a cylinder in durable solid stainless steel reveals a diamond-shaped cross set with a rare genuine black sapphire. The reverse side of the cylinder is finely etched with the uplifting sentiment, "My Dear Son, May God always protect you and give you strength." Sized 81/2" to fit most wrists, it has a unique stainless steel magnetic clasp, making the bracelet easy to put on or take off.